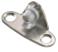

#### → Mounting bracket for cabinet

G

Н

373.85.702

Area of application: For mounting the lid stay to the cabinet

Adjusting screw: Black

Material: Steel

Finish: Nickel plated

|                                   | Cat. No.   |
|-----------------------------------|------------|
| For edge distance (cabinet) 37 mm | 373.69.906 |
| For edge distance (cabinet) 28 mm | 373.69.907 |

Packing: 1 piece