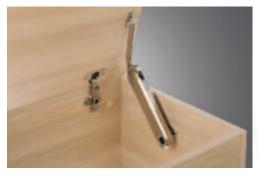

### Maxi up

For lids made of wood or with aluminium frame

Opening angle: approx. 75° Material: Stay: Zinc alloy,

mounting brackets and screw-on brackets:

safety cap for adjusting screw: Plastic · Finish: Nickel plated,

safety cap: Grey

Without tools (Clip system) onto pre-mounted · Installation:

mounting bracket
Side/height/depth of lid (depending on used Adjustment

hinge), holding power (via fitting) facility:

#### Installation