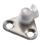

## → Screw-on bracket for lid

373.66.036

373.69.905

Area of application: For mounting the lid stay to the lid

Material: Steel Finish: Nickel plated

| Installation                                                          | Cat. No.   |  |  |  |
|-----------------------------------------------------------------------|------------|--|--|--|
| For lids made of wood or with aluminium frame, from frame width 45 mm | •          |  |  |  |
| For Euro screws                                                       | 373.66.036 |  |  |  |
| For chipboard screws                                                  | 373.66.681 |  |  |  |
| With slide-on clip, for Euro screws                                   | 373.69.908 |  |  |  |
| With slide-on clip, for chipboard screws                              | 373.69.912 |  |  |  |
| For lids with aluminium frame 20 mm                                   |            |  |  |  |
| With slide-on clip                                                    | 373.69.909 |  |  |  |
| Without slide-on clip                                                 | 373.69.905 |  |  |  |