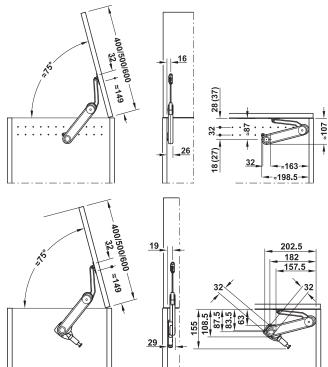

### Maxi up

For lids made of wood or with aluminium frame

Opening angle: approx. 75° Material: Stay: Zinc alloy,

mounting brackets and screw-on brackets:

safety cap for adjusting screw: Plastic · Finish: Nickel plated,

safety cap: Grey

Without tools (Clip system) onto pre-mounted · Installation:

mounting bracket
Side/height/depth of lid (depending on used Adjustment

hinge), holding power (via fitting) facility:

#### Installation

#### Sample measurements table for max. lid weight

| •              |               | U             |           |  |
|----------------|---------------|---------------|-----------|--|
| Lid depth      | Lid weight kg | Lid weight kg |           |  |
| mm             | Model F       | Model G       | Model H   |  |
| 1 lid fitting  |               |               |           |  |
| 400            | 1.6–3.1       | 3.0-5.3       | 5.2-9.4   |  |
| 500            | 1.3–2.6       | 2.5-4.2       | 4.3–7.5   |  |
| 600            | 1.1–2.5       | 2.3-4.2       | 4.0-6.7   |  |
| 2 lid fittings |               |               |           |  |
| 400            | 3.2-6.2       | 6.6–10.6      | 10.4–18.8 |  |
| 500            | 2.6-5.2       | 5.0-8.4       | 8.6–15.0  |  |
| 600            | 2.2-5.0       | 4.6-8.4       | 8.0-13.4  |  |