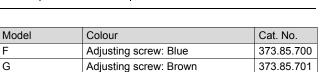

#### → Mounting bracket for cabinet

G

Н

373.85.702

Area of application: For mounting the lid stay to the cabinet

Adjusting screw: Black

Material: Steel

Finish: Nickel plated

|                                   | Cat. No.   |
|-----------------------------------|------------|
| For edge distance (cabinet) 37 mm | 373.69.906 |
| For edge distance (cabinet) 28 mm | 373.69.907 |