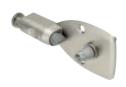

### Maxi up

For lids made of wood or with aluminium frame

Opening angle: approx. 75° Material: Stay: Zinc alloy,

mounting brackets and screw-on brackets:

safety cap for adjusting screw: Plastic · Finish: Nickel plated,

safety cap: Grey

Without tools (Clip system) onto pre-mounted · Installation:

mounting bracket
Side/height/depth of lid (depending on used Adjustment

hinge), holding power (via fitting) facility:

#### Installation

#### Sample measurements table for max. lid weight

| •              |               | U             |           |  |
|----------------|---------------|---------------|-----------|--|
| Lid depth      | Lid weight kg | Lid weight kg |           |  |
| mm             | Model F       | Model G       | Model H   |  |
| 1 lid fitting  |               |               |           |  |
| 400            | 1.6–3.1       | 3.0-5.3       | 5.2-9.4   |  |
| 500            | 1.3–2.6       | 2.5-4.2       | 4.3–7.5   |  |
| 600            | 1.1–2.5       | 2.3-4.2       | 4.0-6.7   |  |
| 2 lid fittings |               |               |           |  |
| 400            | 3.2-6.2       | 6.6–10.6      | 10.4–18.8 |  |
| 500            | 2.6-5.2       | 5.0-8.4       | 8.6–15.0  |  |
| 600            | 2.2-5.0       | 4.6-8.4       | 8.0-13.4  |  |